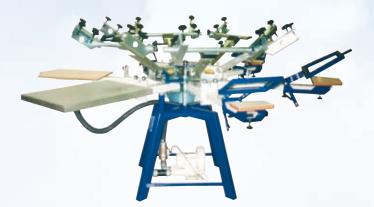

## WEISS MEDIUM MANUAL CAROUSEL FOR PRINTING

## 4 OR 6 COLOUR CAROUSEL

## MEDIUM CAROUSEL

The M carousel uses the highest quality components strong bearings and a single "compression" spring produce a smooth print arm action.

Side clamps and micro-registration are combined with an adjustable pallet arm height for an extremely rigid print platform.

The registration forks are factory set and require no lubrication or adjustment - "All arms down". The print arms have adjustable up-screeen positions and the single spring has adjustable tension to accommodate different screen weights. The modular construction gives expandability from 4/1 to 6/6.