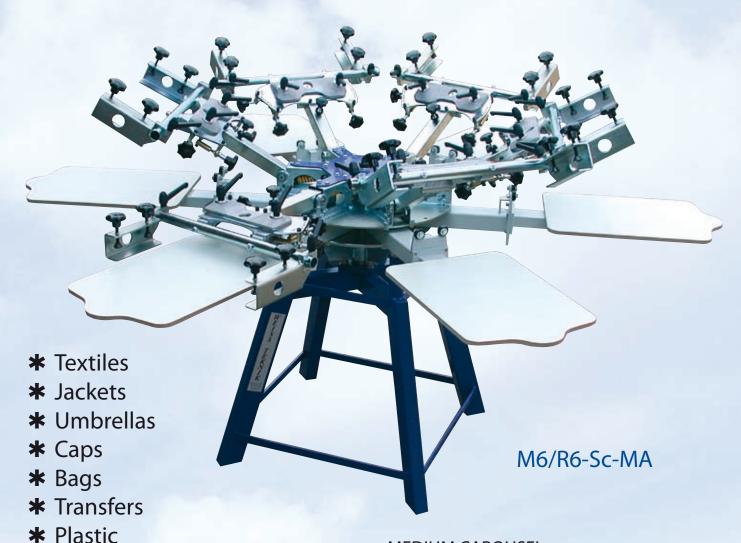

## WEISS MEDIUM MANUAL CAROUSEL FOR PRINTING

## 4 OR 6 COLOUR CAROUSEL

## MEDIUM CAROUSEL

The M carousel uses the highest quality components strong bearings and a single "compression" spring produce a smooth print arm action.

Side clamps and micro-registration are combined with an adjustable pallet arm height for an extremely rigid print platform.

The registration forks are factory set and require no lubrication or adjustment - "All arms down". The print arms have adjustable up-screeen positions and the single spring has adjustable tension to accommodate different screen weights. The modular construction gives expandability from 4/1 to 6/6.